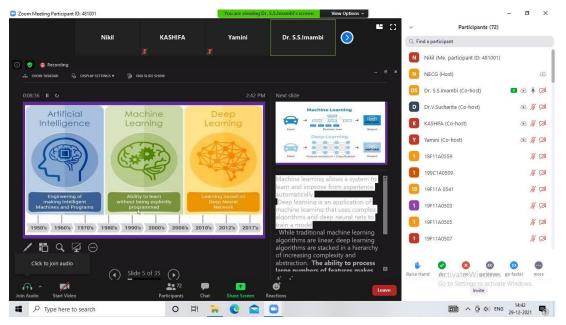

## Online Workshop on Deep Learning GAN model and its use cases

The Data Science Club of CSE Department, NECG has conducted Aonline workshop on "Deep learning GAN model and its use cases" on 29-12-2021 . This Workshop has been conducted by Data Science Club under the IEEE Student chapter Computer Society and it was organized by the students of data Science club members. HOD has been addressed the gathering. The Resource person addressed the Third-year students and told that. He has explained about the Generative adversarial networks (GAN), how to work with GAN using deep learning, Explained about decision tree how to recognize the object. Resource person Dr. S. Sagar Imambi, Professor in Department of CSE KLEF university, explained well importance of deep learning.

Various points on the needof Data Science, Deep learning applications, Roboticswere also discussed by the Resource person.