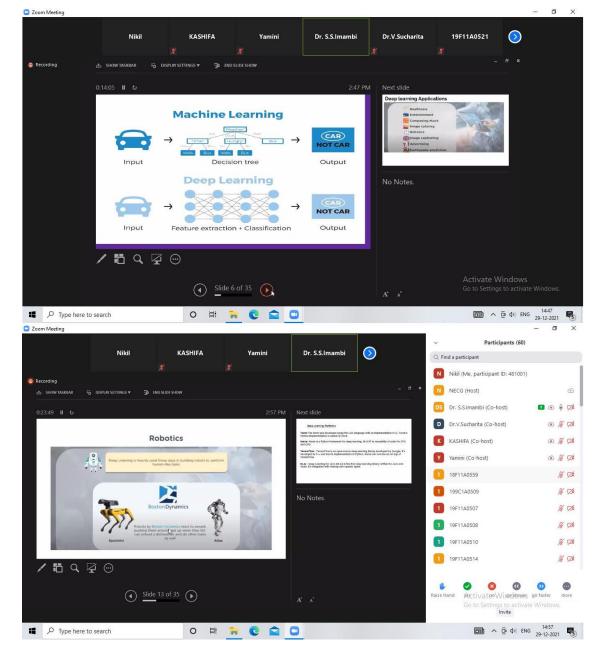

## Online Workshop on Deep Learning GAN model and its use cases

The Data Science Club of CSE Department, NECG has conducted Aonline workshop on "Deep learning GAN model and its use cases" on 29-12-2021 . This Workshop has been conducted by Data Science Club under the IEEE Student chapter Computer Society and it was organized by the students of data Science club members. HOD has been addressed the gathering. The Resource person addressed the Third-year students and told that. He has explained about the Generative adversarial networks (GAN), how to work with GAN using deep learning, Explained about decision tree how to recognize the object. Resource person Dr. S. Sagar Imambi, Professor in Department of CSE KLEF university, explained well importance of deep learning.

Various points on the needof Data Science, Deep learning applications, Roboticswere also discussed by the Resource person.